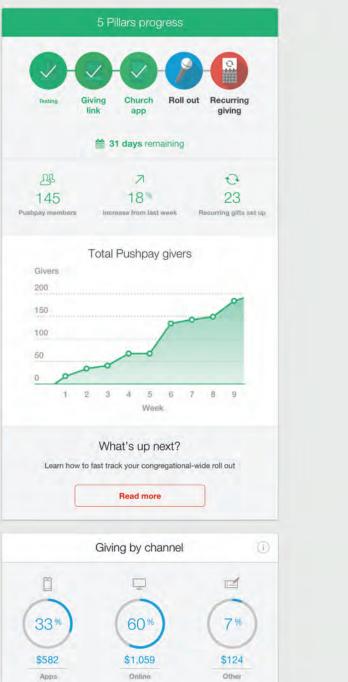

CLIENT Pushpay Wed

Thu

INFO

The Weekly Giving Summary is a feature that makes financial reporting within Pushpay powerful. It allows customers to track their church's performance and makes budgeting easier. *Research, user testing, interaction & UI design.* 