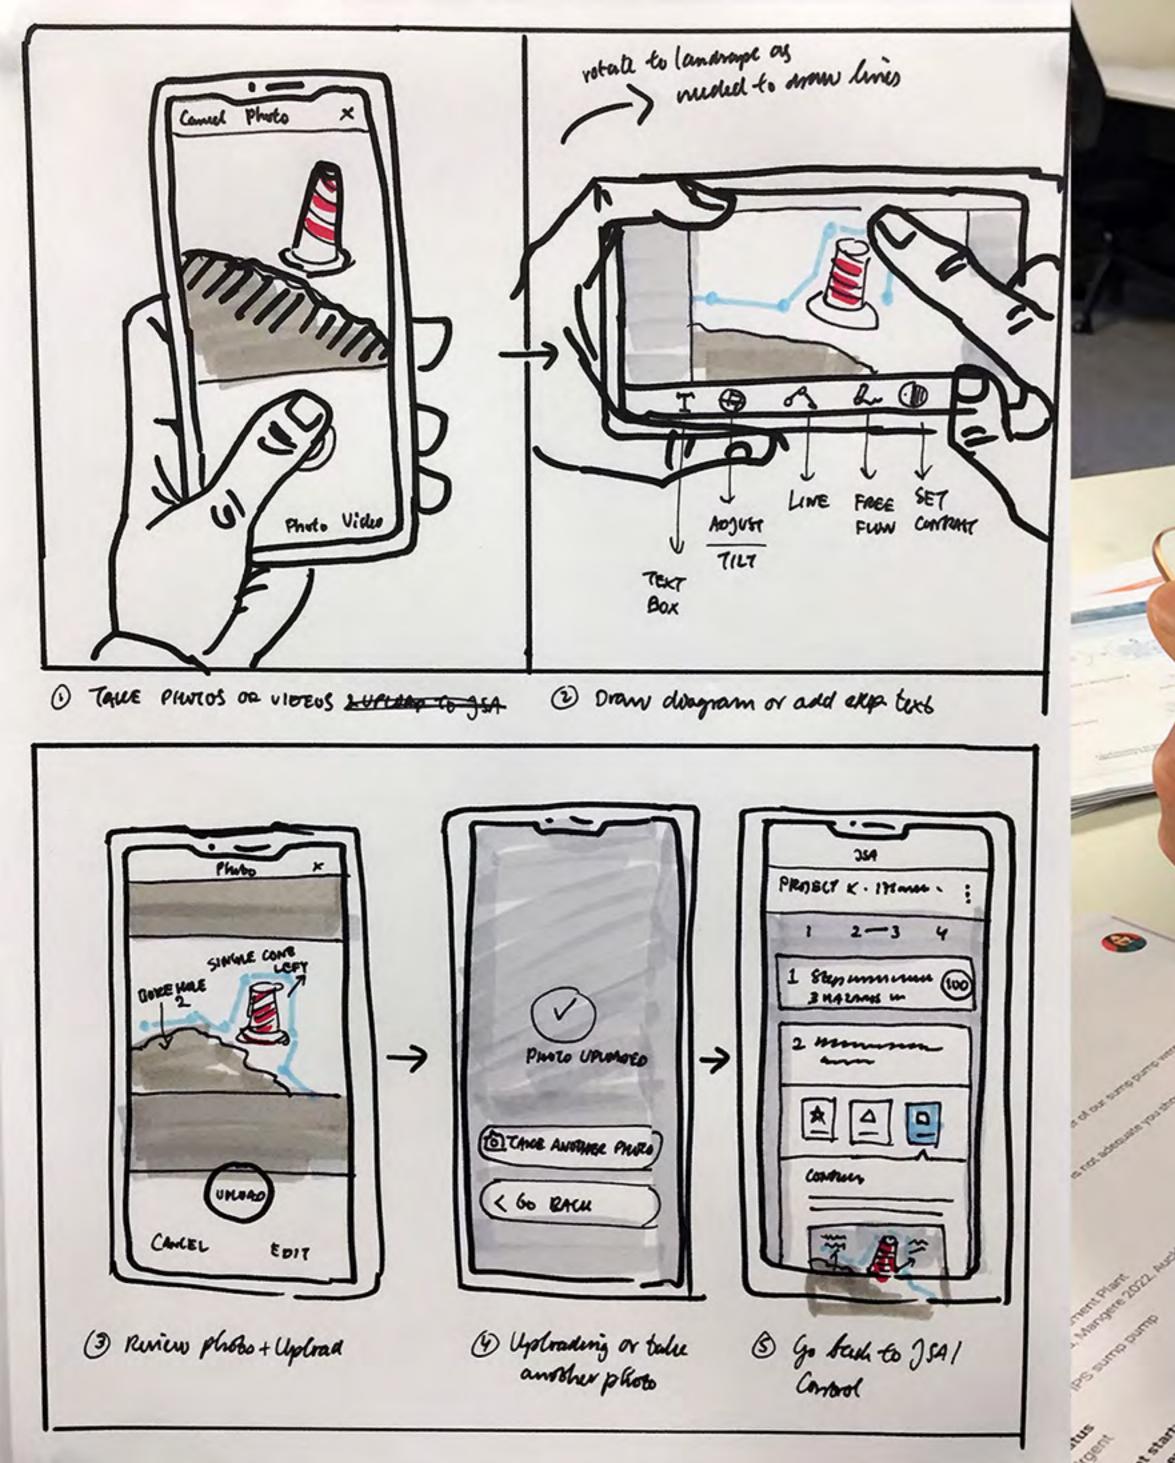

Work Order #123456 • JSA #EA19-0001 DRAFT & ... Sump pump repair Hazards & Controls Add all relevant steps that may involve hazards and assess the risks for each hazard. Then implement controls to lower the residual risk level. Risk assessment is meant to be subjective. + ADD A STEP Asset Hazards X What are we doing? Set existing risk level Setup work site and assess POTENTIAL SEVERITY 1 Catastrophic RISK LEVEL HAZARDS Major Moderate Minor Minimal LIKELIHOOD Almost certain "R ٠ 4 Likely Possible MEDIUM Unlikely Confined Rare SET space CANCEL See risk matrix 😂 Set Risk 🔉 Add Controls Electrical + ADD HAZARDS