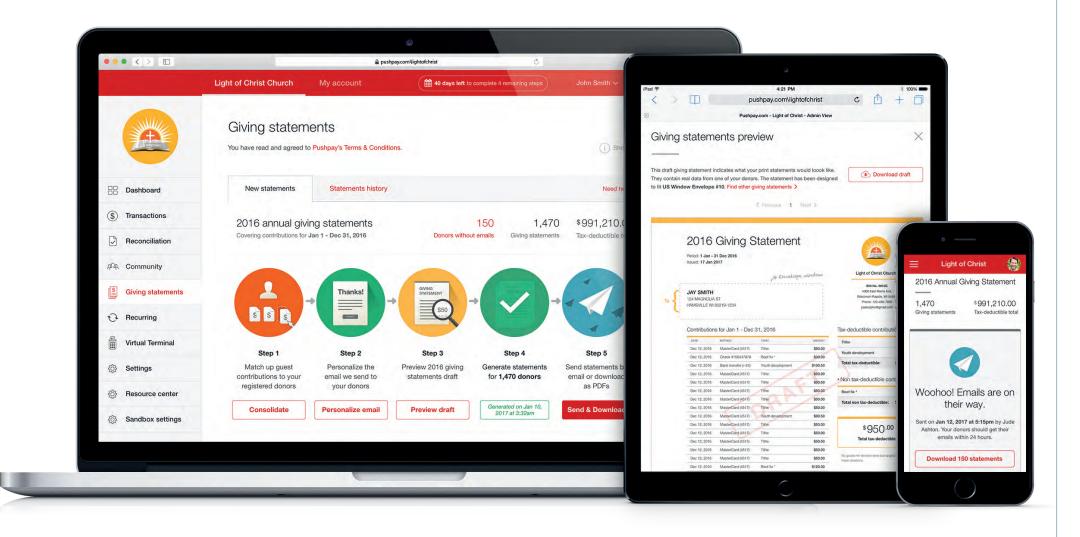

#### INFO

The Annual Giving Statements feature enables church customers to send their donors end-of-year tax statements through Pushpay. *Art direction, interaction & UI design, animation, prototyping and user testing.* 