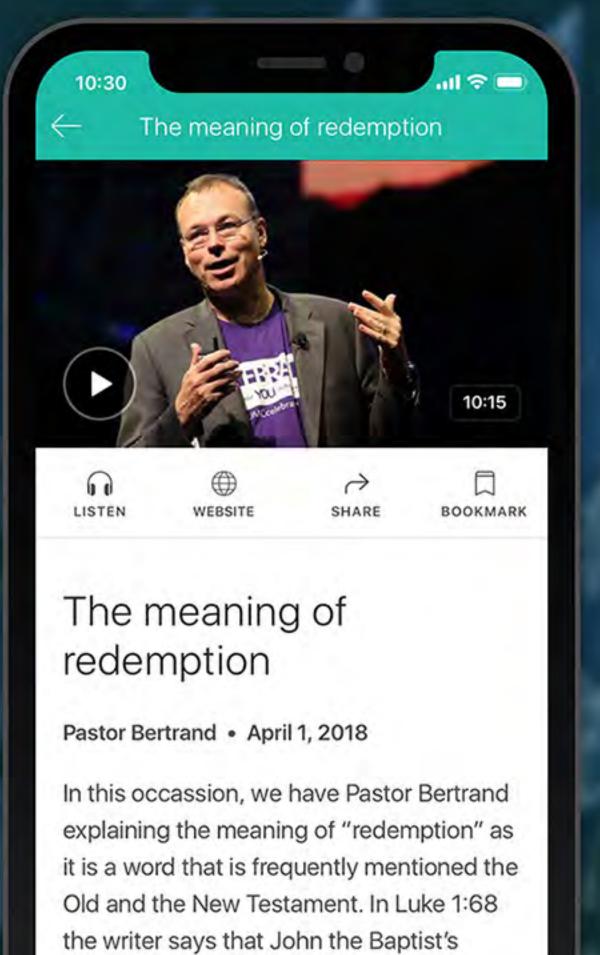

# Secondary Screens

father, Zechariah said: "Blessed be the Lord God of Israel, for he hz visited and

Article screen with video