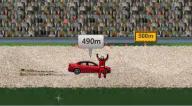

Eline 421 Manuel ()

.

ANZ

Holden GTR Game microsite

URL www.holdengtr.co.nz

#### INFO

With a simple 2 spacebar clicks, a player can launch a Holden toy car at different launching speed. There are four ending sequences and players can challenge others in a leaderboard competition. 'Book a test drive' CTAs are placed at strategic junctures in the game. Supported by banner ads and an interactive microsite.