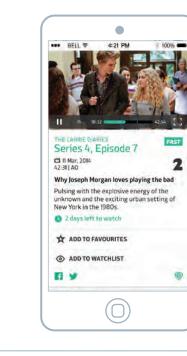

www.tvnz.co.nz\ondemand

TVNZ OnDemand 2.0 site & apps

INFO

A complete redesign and rebuild of the OnDemand platform that looks fresh and contemporary. It comes w/ new features: Watchlist, Favourites and History. Website, tablet, mobile & PS3 apps. Art direction, interaction and UI design