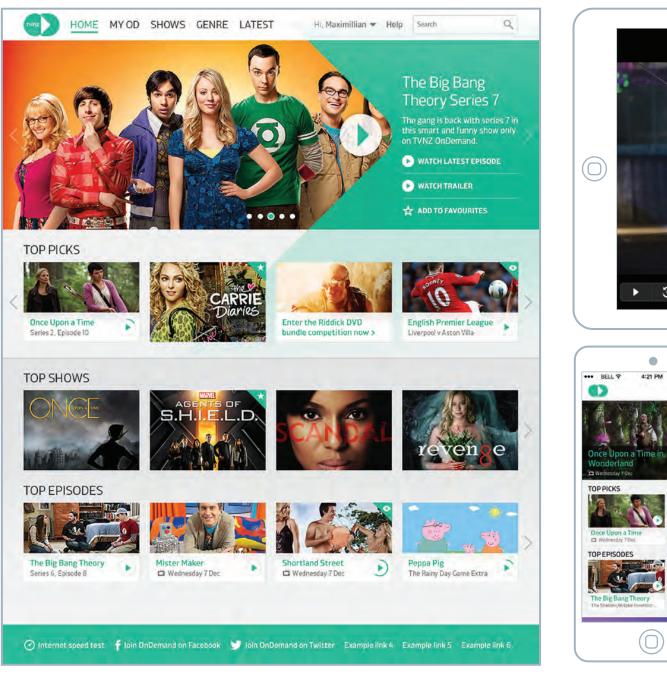

www.tvnz.co.nz\ondemand

TVNZ OnDemand 2.0 site & apps

INFO

A complete redesign and rebuild of the OnDemand platform that looks fresh and contemporary. It comes w/ new features: Watchlist, Favourites and History. Website, tablet, mobile & PS3 apps. Art direction, interaction and UI design

4:21 PM

100%

Q E

Mister Maker C Wednesday 7 De

r /Kidhka Inviais

 $\square$ 