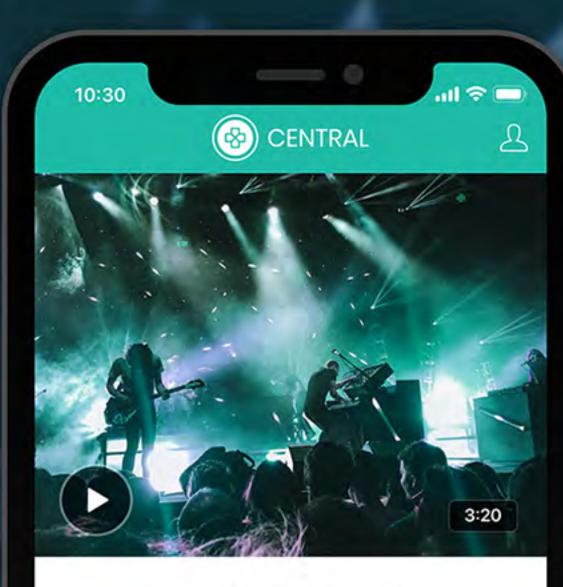

# Dynamic Homescreen & Profile

### New to Central?

Welcome to Central Church, where we worship Jesus through faith and actions. Watch our intro video above to get a glimpse into who we are.

I'M NEW HERE

Intro card