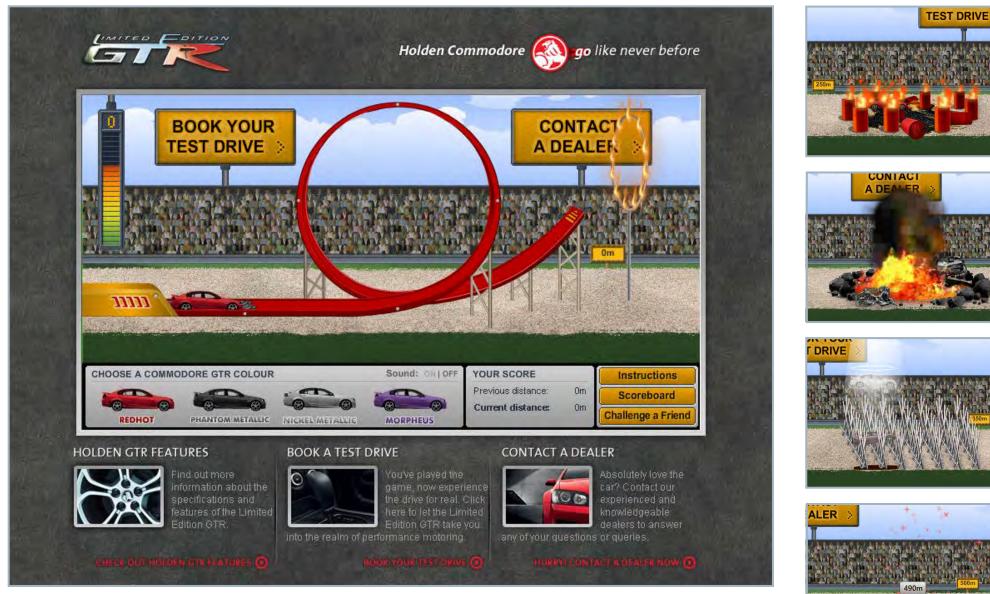

Eline 421 Manuel ()

.

ANZ

Holden GTR Game microsite

URL www.holdengtr.co.nz

#### INFO

With a simple 2 spacebar clicks, a player can launch a Holden toy car at different launching speed. There are four ending sequences and players can challenge others in a leaderboard competition. 'Book a test drive' CTAs are placed at strategic junctures in the game. Supported by banner ads and an interactive microsite.