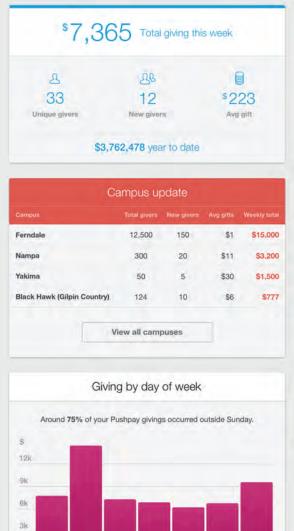

CLIENT Pushpay Wed

Thu

INFO

The Weekly Giving Summary is a feature that makes financial reporting within Pushpay powerful. It allows customers to track their church's performance and makes budgeting easier. *Research, user testing, interaction & UI design.* 