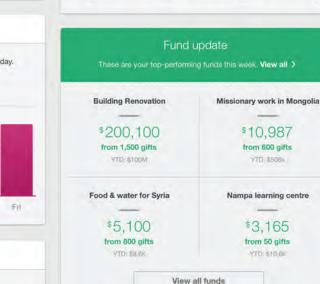

CLIENT Pushpay Wed

Thu

INFO

The Weekly Giving Summary is a feature that makes financial reporting within Pushpay powerful. It allows customers to track their church's performance and makes budgeting easier. *Research, user testing, interaction & UI design.* 