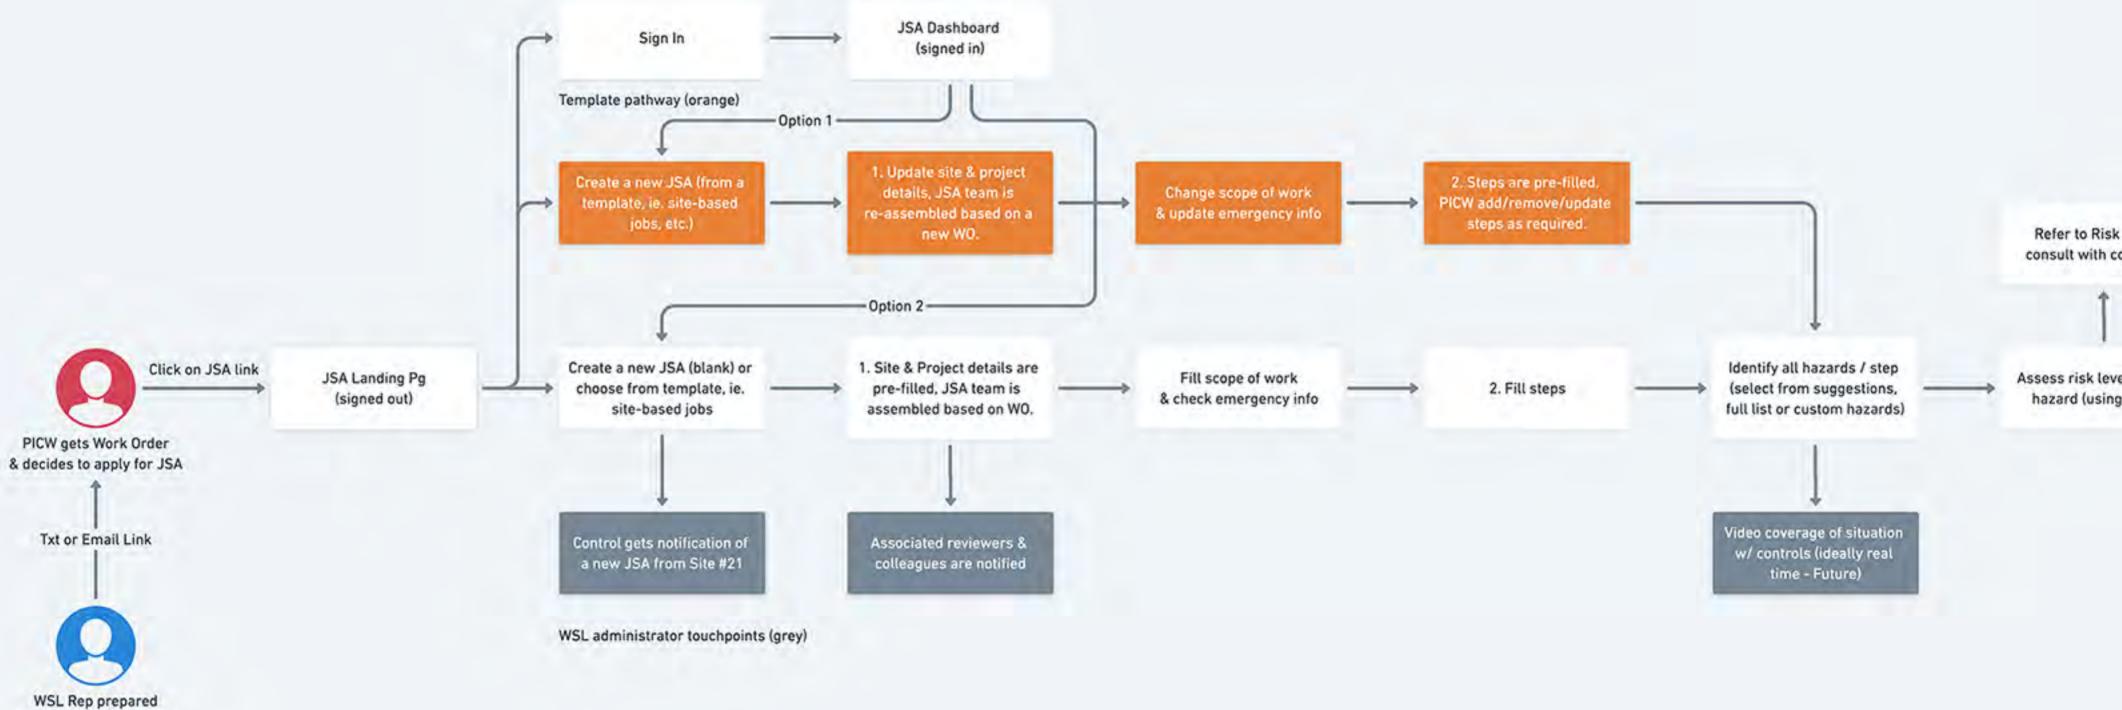

Work Order #123456 • JSA #EA19-0001 DRAFT & ... Sump pump repair Hazards & Controls Add all relevant steps that may involve hazards and assess the risks for each hazard. Then implement controls to lower the residual risk level. Risk assessment is meant to be subjective. + ADD A STEP Asset Hazards X What are we doing? Set existing risk level Setup work site and assess POTENTIAL SEVERITY 1 Catastrophic RISK LEVEL HAZARDS Major Moderate Minor Minimal LIKELIHOOD Almost certain "R ٠ 4 Likely Possible MEDIUM Unlikely Confined Rare SET space CANCEL See risk matrix 😂 Set Risk 🔉 Add Controls Electrical + ADD HAZARDS



## **Digital JSA User Flow**



& assigned a Work Order





# Dynamic Homescreen & Profile



### New to Central?

Welcome to Central Church, where we worship Jesus through faith and actions. Watch our intro video above to get a glimpse into who we are.

I'M NEW HERE





Intro card



## Article & Event cards

Profile screen



# Secondary Screens



father, Zechariah said: "Blessed be the Lord God of Israel, for he hz visited and



Article screen with video



## Young Adults Camp

Sat, August 18 - Sun, August 19 8:00 AM - 6:30 PM

0

6

Home

Camp Fire Central Puget Sound, Seattle

This is a faith renewal program for young adults over a fun-filled summer camp



10:30

← Healing stress: a 6-week devotional

...l 🗢 🗖

There are practical ways to regulate stress in our lives. But don't neglect the spiritual side of