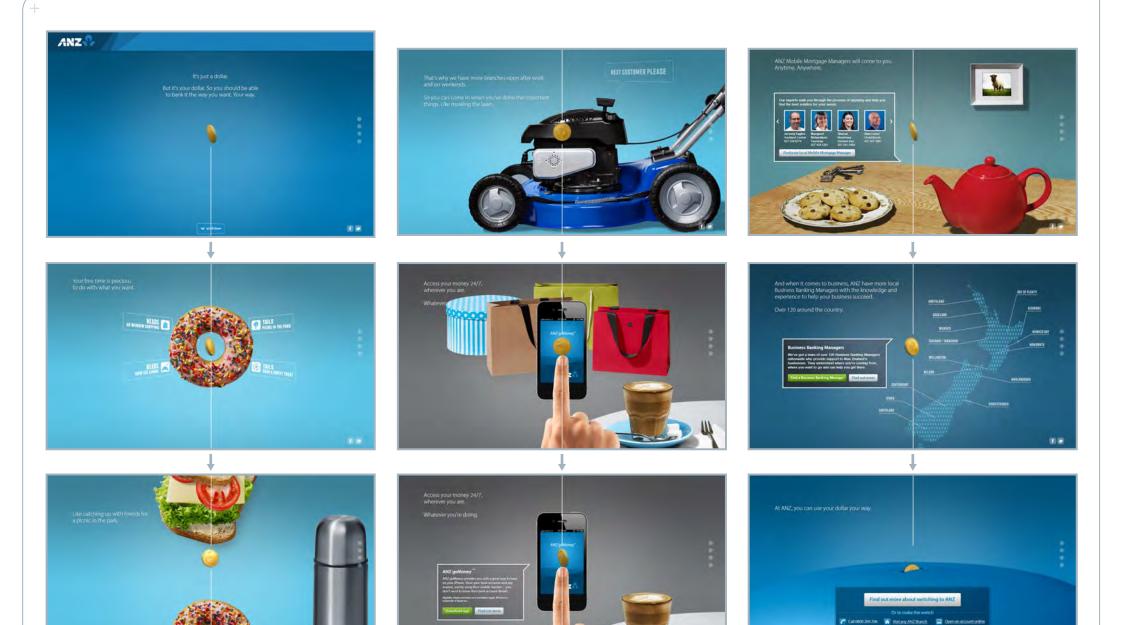

URL www.anz.co.nz/yourway

client / campaign ANZ Bank Your Way

#### INFO

ANZ Bank Your Way microsite presents customer benefits in context familiar to everyday kiwis through engaging visuals and JavaScript animations. The site was designed as a fun and simple way to convey ANZ banking story. Art direction and design