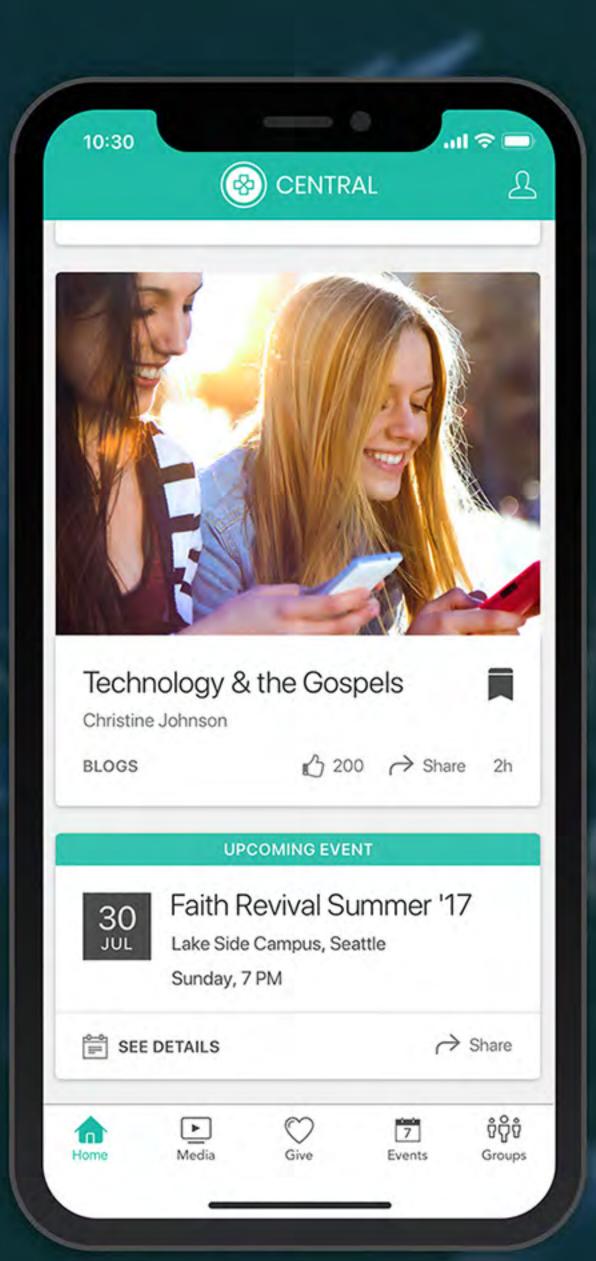

## Article & Event cards

Profile screen

# Secondary Screens

father, Zechariah said: "Blessed be the Lord God of Israel, for he hz visited and

Article screen with video