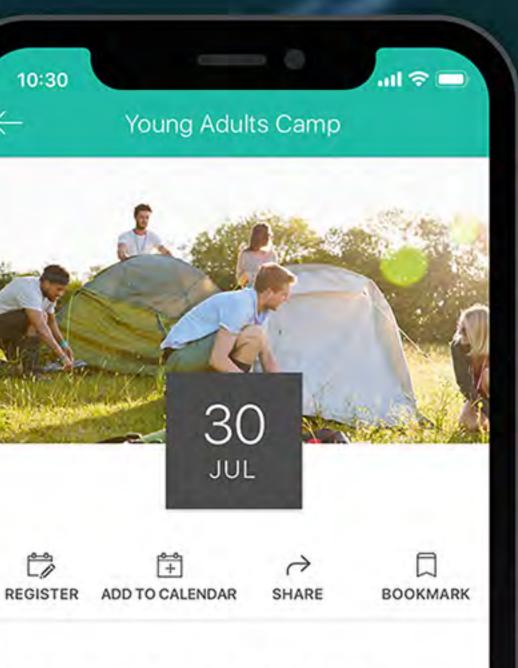

## Young Adults Camp

Sat, August 18 - Sun, August 19 8:00 AM - 6:30 PM

0

6

Home

Camp Fire Central Puget Sound, Seattle

This is a faith renewal program for young adults over a fun-filled summer camp

10:30

7

Events

6.1

ge

Past

ទំក្តីទំ

Groups

Event details screen