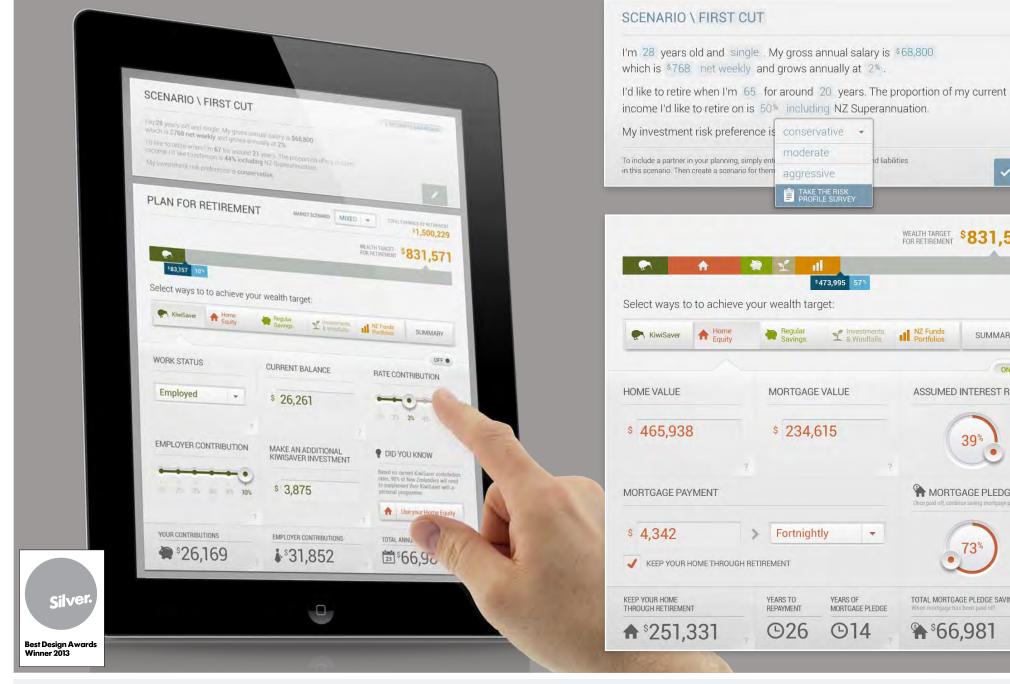

#### INFO

With NZ Funds myWealth app you can intuitively manage your life savings with ease. Financial Q&As are presented in a narrative style with touch-based UI components and real time data update. Best Effect Award 2013, Silver. UI design.

d liabilities

**ч**ок

WEALTH TARGET \$831,571

ASSUMED INTEREST RATE

39%

**MORTGAGE PLEDGE** 

TOTAL MORTGAGE PLEDGE SAVINGS

\$66,981

SUMMARY

ON .

NZ Funds Portfolios

Mindfalls

-

YEARS OF

**©14** 

MORTGAGE PLEDGE