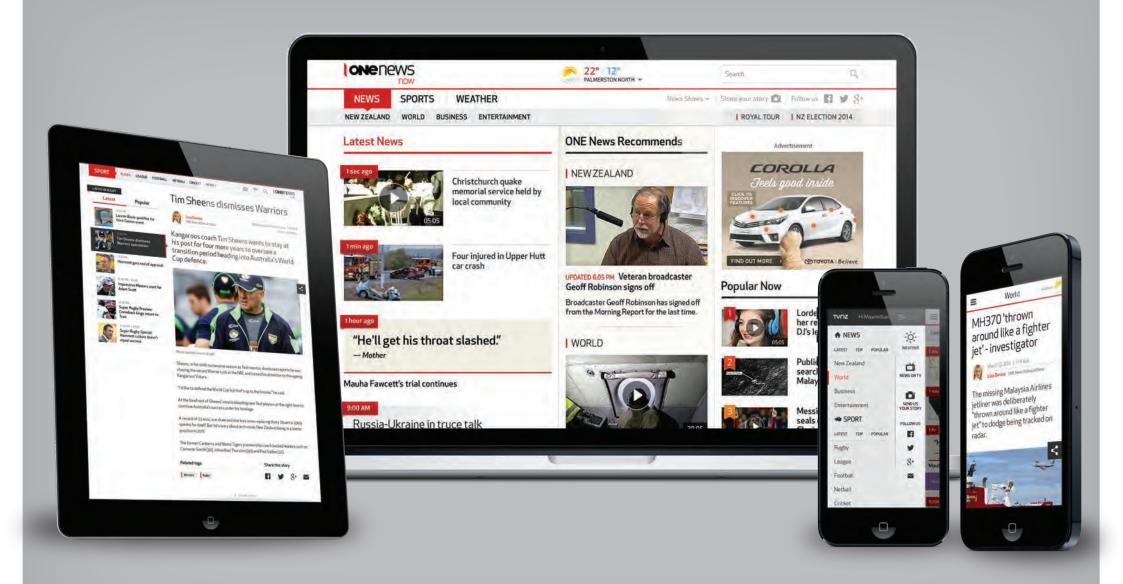

#### INFO

A complete redesign of the ONE News experience for desktop, tablet and mobile; re-positioning itself as the premiere breaking news and the most up-to-date news site/app. *Art direction, user testing, interaction and UI design* 