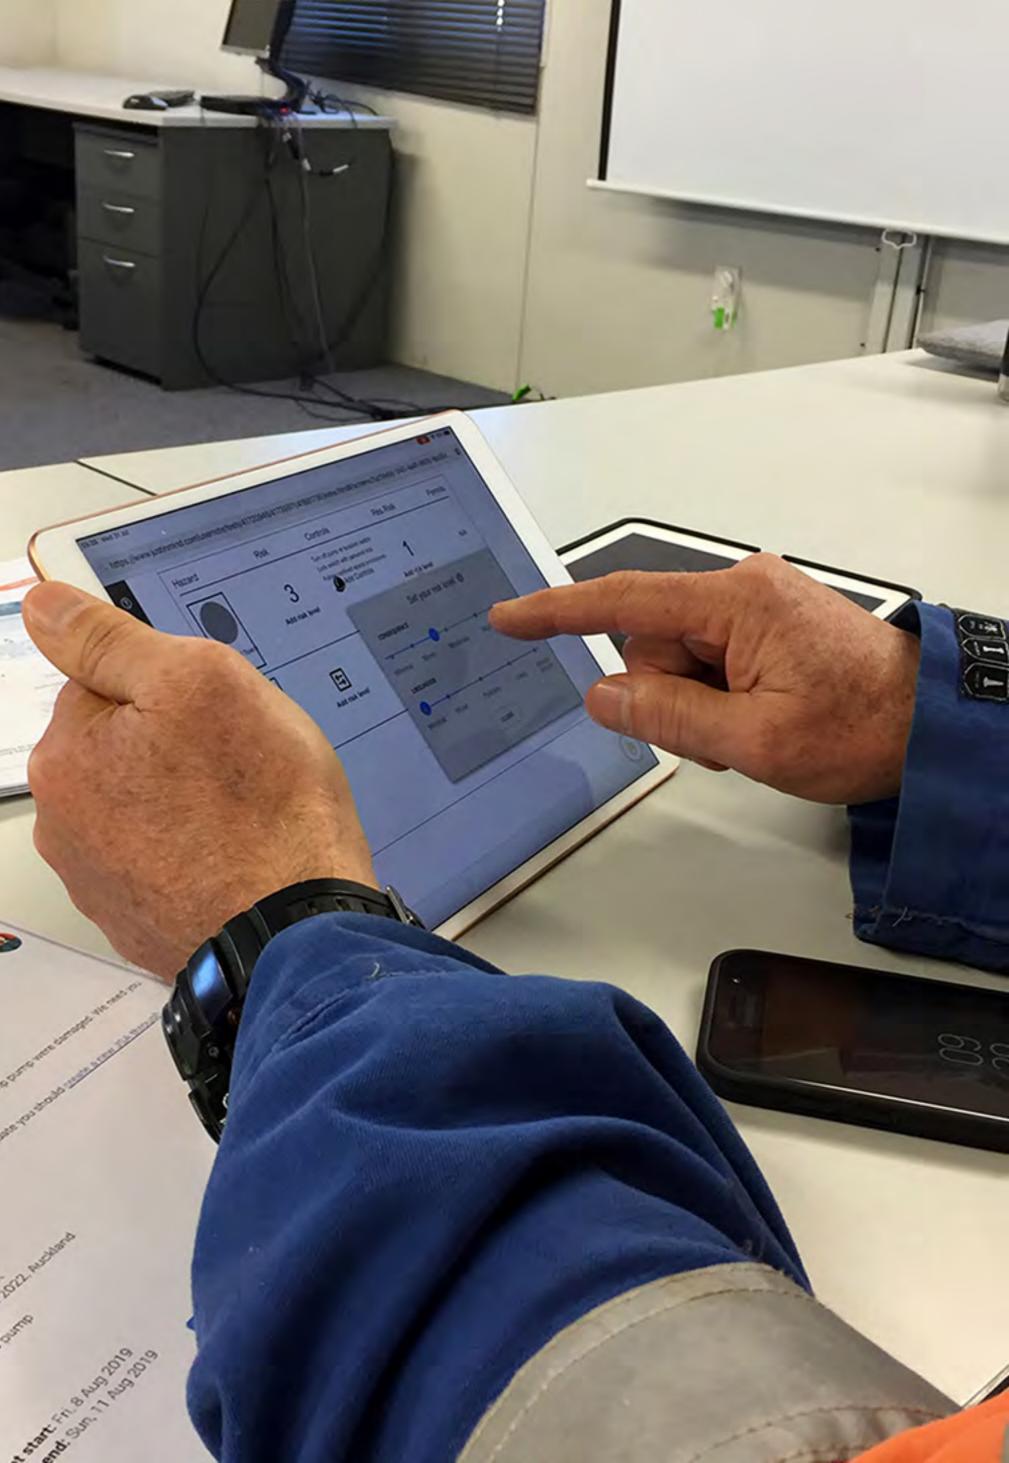

Work Order #123456 • JSA #EA19-0001 DRAFT & ... Sump pump repair Hazards & Controls Add all relevant steps that may involve hazards and assess the risks for each hazard. Then implement controls to lower the residual risk level. Risk assessment is meant to be subjective. + ADD A STEP Asset Hazards X What are we doing? Set existing risk level Setup work site and assess POTENTIAL SEVERITY 1 Catastrophic RISK LEVEL HAZARDS Major Moderate Minor Minimal LIKELIHOOD Almost certain "R ٠ 4 Likely Possible MEDIUM Unlikely Confined Rare SET space CANCEL See risk matrix 😂 Set Risk 🔉 Add Controls Electrical + ADD HAZARDS

## **Digital JSA User Flow**

& assigned a Work Order