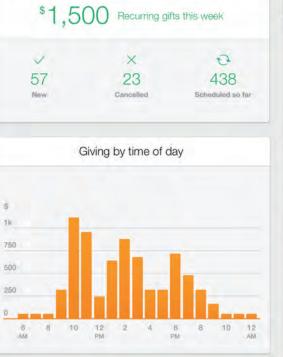

CLIENT Pushpay Wed

Thu

INFO

The Weekly Giving Summary is a feature that makes financial reporting within Pushpay powerful. It allows customers to track their church's performance and makes budgeting easier. *Research, user testing, interaction & UI design.* 