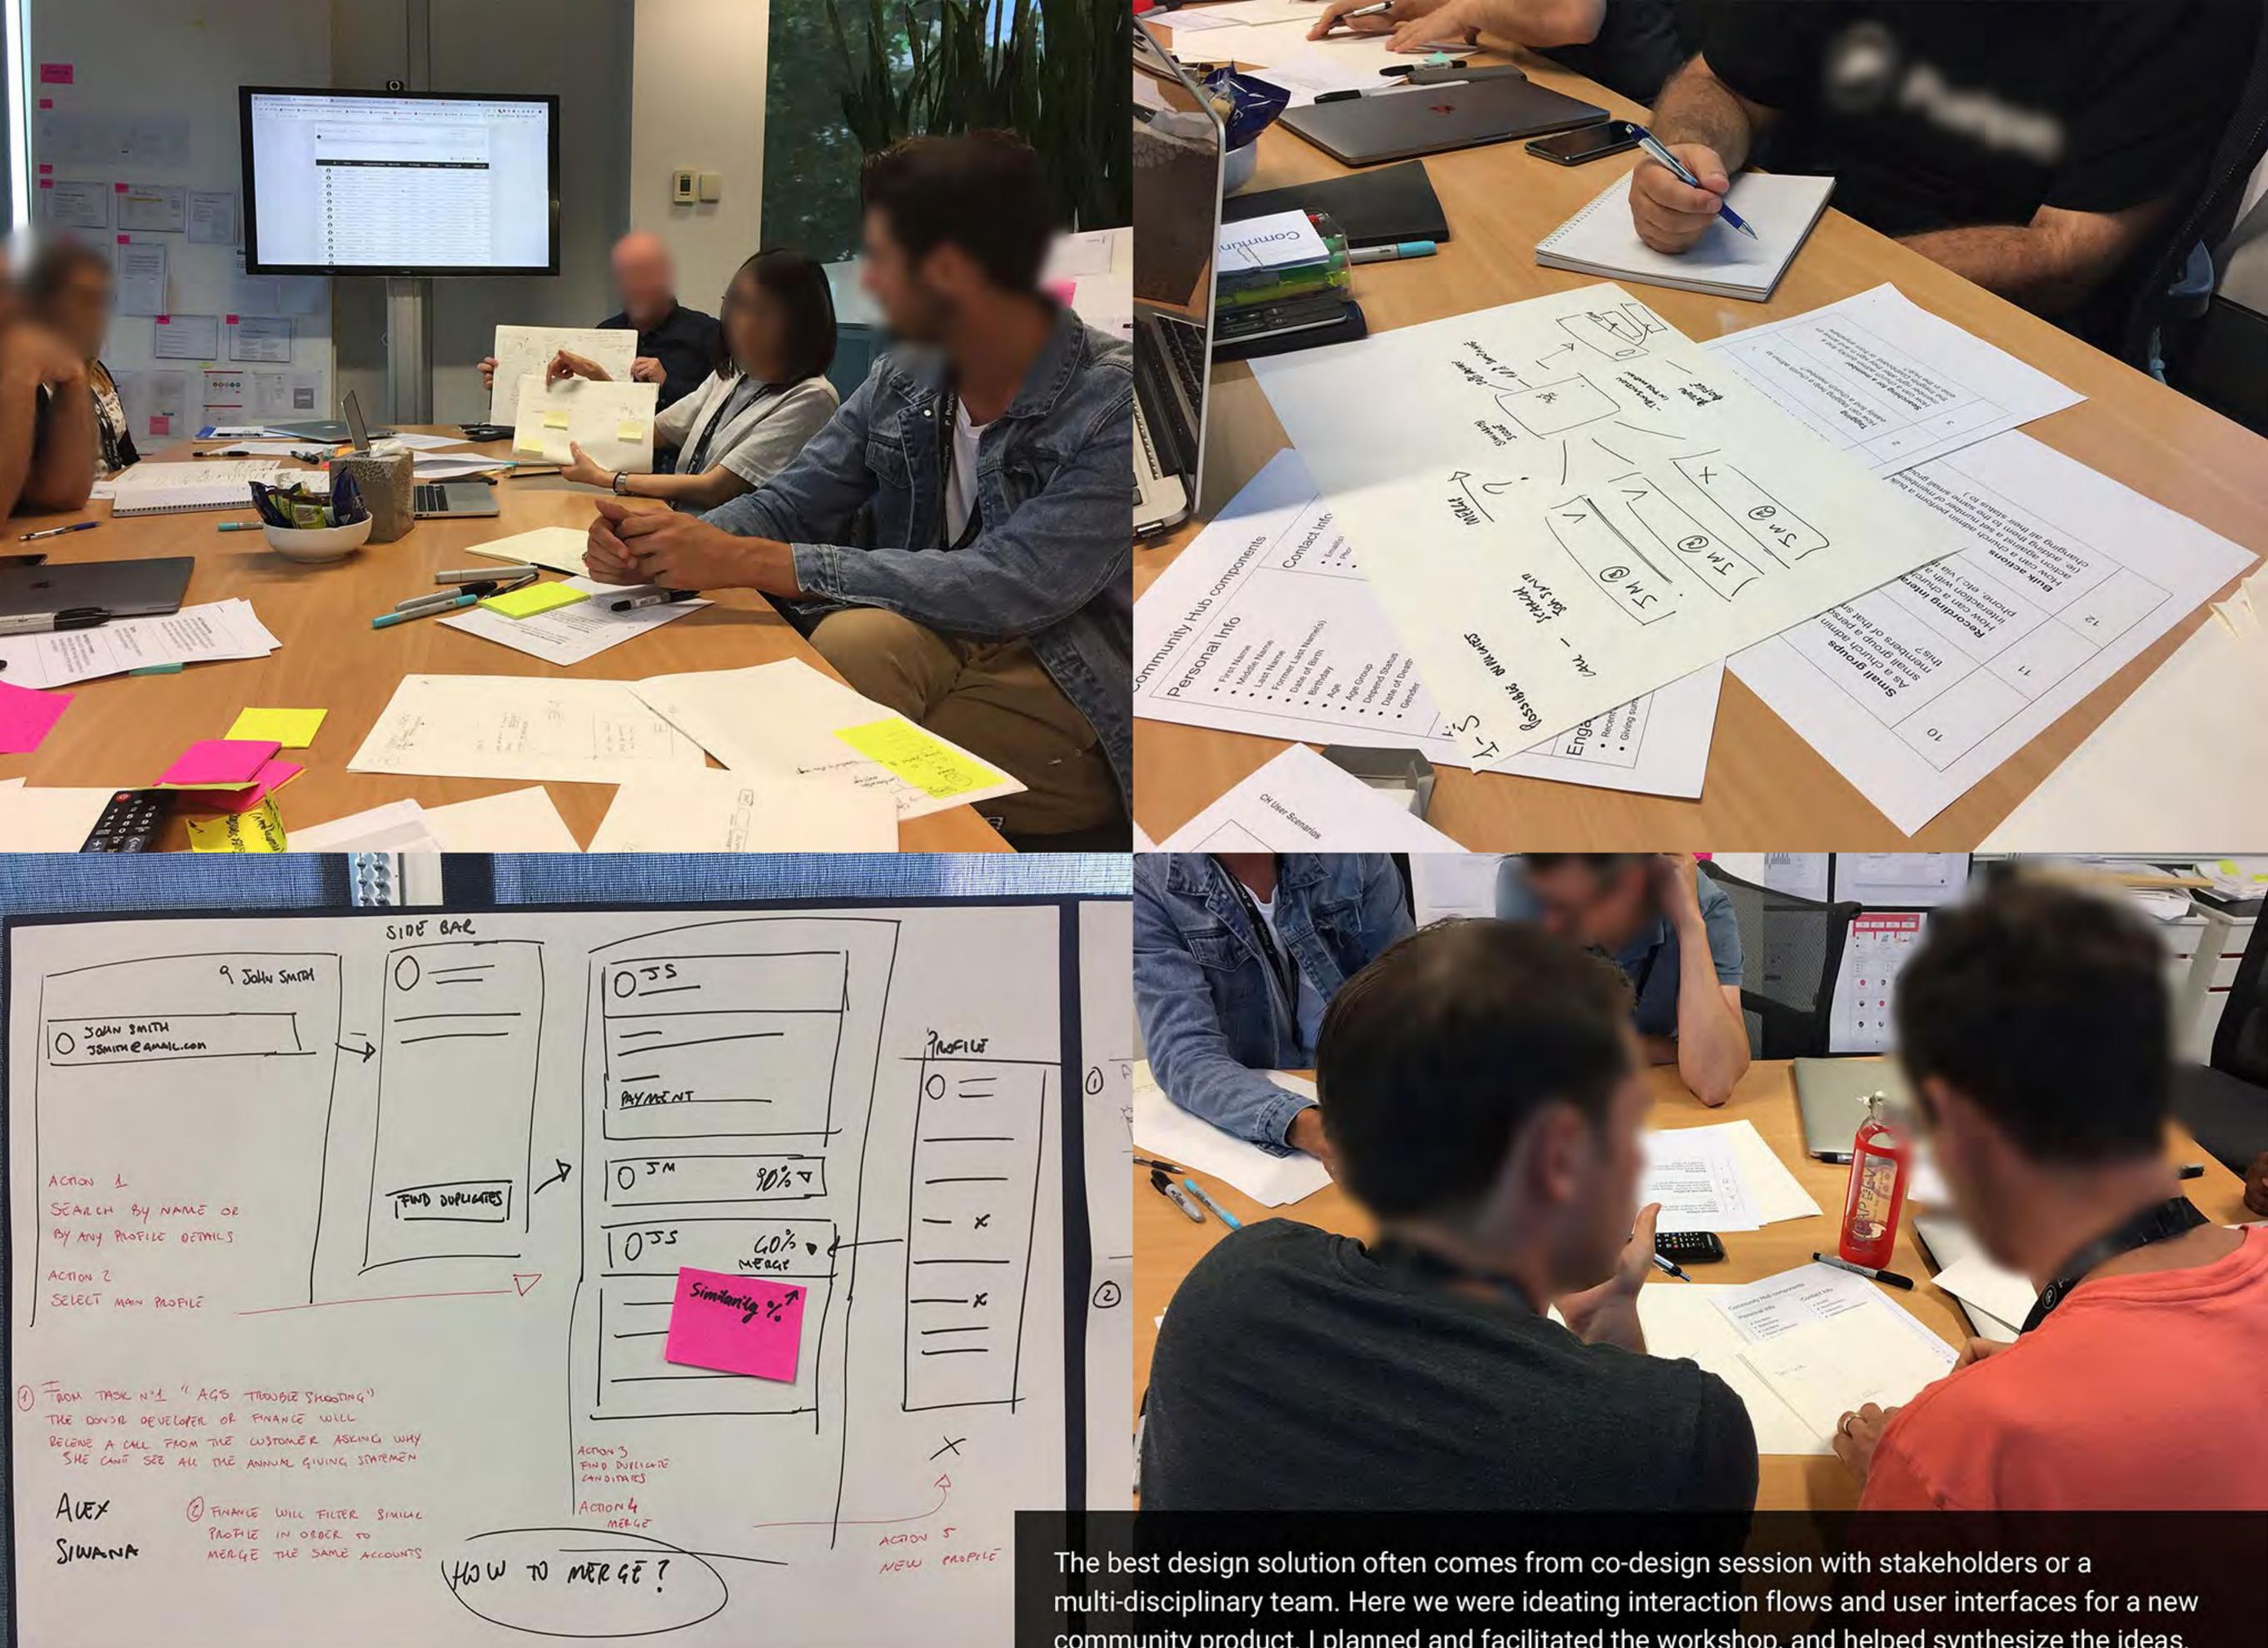

#### INFO

The Annual Giving Statements feature enables church customers to send their donors end-of-year tax statements through Pushpay. *Art direction, interaction & UI design, animation, prototyping and user testing.* 