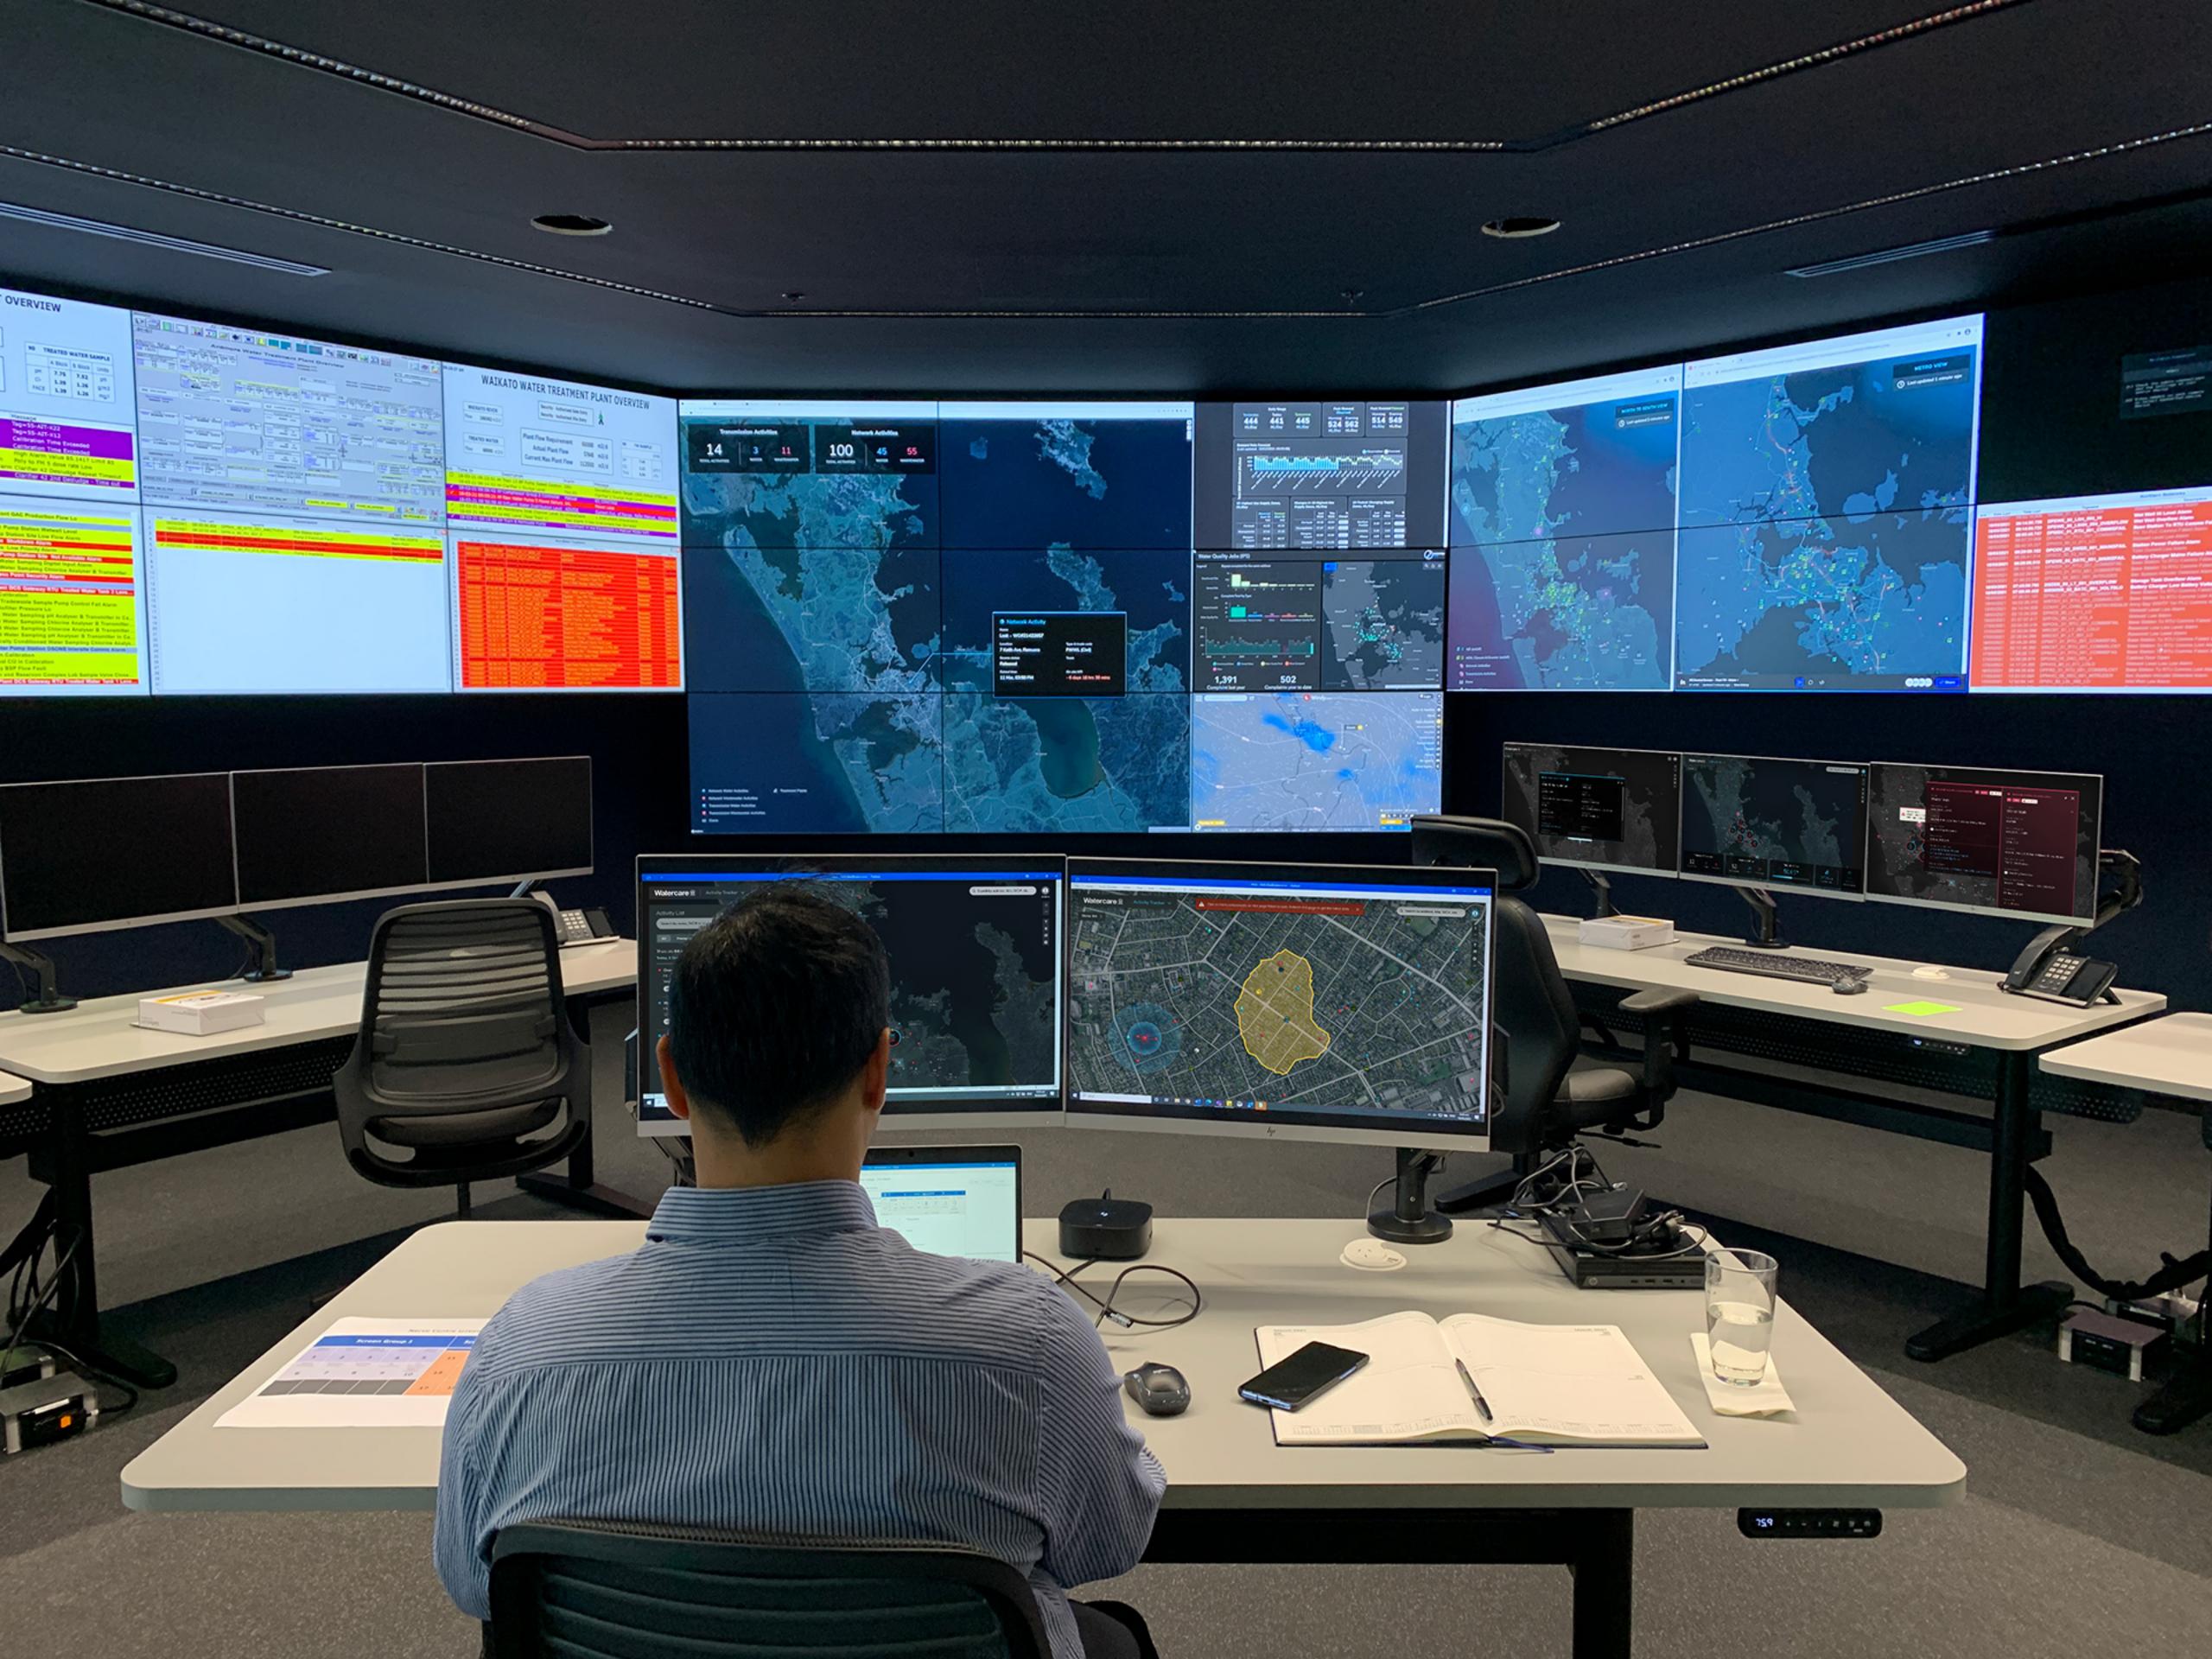

Work Order #123456 • JSA #EA19-0001 DRAFT & ... Sump pump repair Hazards & Controls Add all relevant steps that may involve hazards and assess the risks for each hazard. Then implement controls to lower the residual risk level. Risk assessment is meant to be subjective. + ADD A STEP Asset Hazards X What are we doing? Set existing risk level Setup work site and assess POTENTIAL SEVERITY 1 Catastrophic RISK LEVEL HAZARDS Major Moderate Minor Minimal LIKELIHOOD Almost certain "R ٠ 4 Likely Possible MEDIUM Unlikely Confined Rare SET space CANCEL See risk matrix 😂 Set Risk 🔉 Add Controls Electrical + ADD HAZARDS